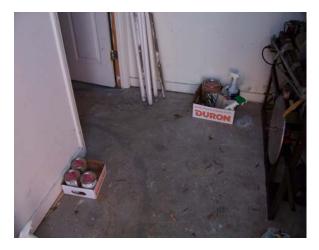

#### Cleaning and/or Similar Supplies

Typical household cleaning chemicals (glass cleaners, bathroom cleansers, etc.), 1gallon paint cans, 5-gallon containers of joint compound and maintenance supplies were observed within the storage building at the time of the reconnaissance. The chemical products were observed in their original sealed and labeled containers, and no evidence of chemical releases, spills, staining or floor drains was observed in the vicinity of the maintenance chemical storage areas. Based on site observations, the chemical storage areas do not constitute a REC to the site.