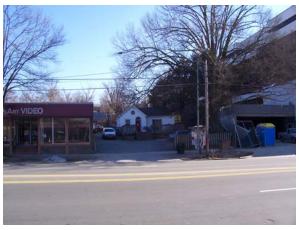

#### 5.1 General Site Information

Information contained in this section is based on a visual reconnaissance performed as set forth below, interviews, and other references presented in the following subsections. Figure 2 in Appendix A is a Site Diagram of the site. Photo documentation of the site at the time of the visual reconnaissance is provided in Appendix D.

The development consists of a single-story building recently used as a video rental store. It is our understanding that the building will be renovated for use as a Chipotle Mexican Grill restaurant.

#### 6.0 ADJOINING/SURROUNDING PROPERTY RECONNAISSANCE

Visual observations of adjoining/surrounding properties (from site boundaries and readily accessible public areas) are summarized below.

| Direction | Description                                                                                                                                                 |
|-----------|-------------------------------------------------------------------------------------------------------------------------------------------------------------|
| North     | Franklin Street followed by a small shopping center including Gumby's Pizza, The Hair Cuttery, and a day spa to the north and a bike shop to the northeast. |
| South     | Chapel Hill Herald newspaper offices followed by residential development.                                                                                   |
| East      | Mallette Street followed by Panera Bread.                                                                                                                   |
| West      | The Dead Mule Club (Tavern) followed by a large, new commercial building currently under construction.                                                      |