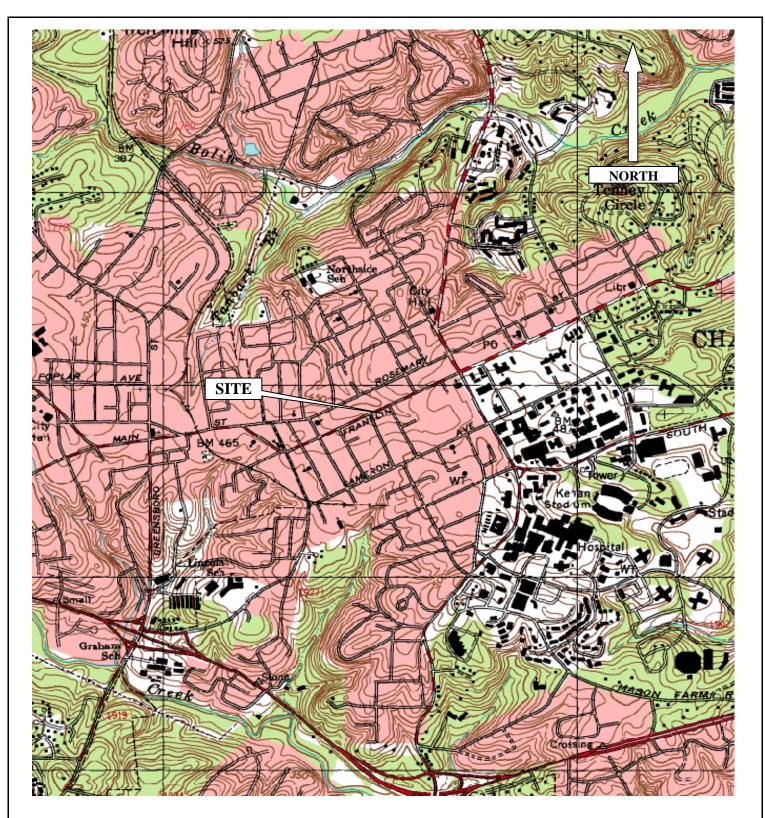

The site location is depicted on Figure 1 of Appendix A, which was reproduced from a portion of the USGS 7.5-minute series topographic map. A Site Diagram of the site and adjoining properties is included as Figure 2 of Appendix A. Acronyms and terms used in this report are described in Appendix B.

#### 2.0 PHYSICAL SETTING

| Physical Setting                                                       |                                                                                                                                                                                                                                                                                                                              |                                                                                                                    |  |  |
|------------------------------------------------------------------------|------------------------------------------------------------------------------------------------------------------------------------------------------------------------------------------------------------------------------------------------------------------------------------------------------------------------------|--------------------------------------------------------------------------------------------------------------------|--|--|
| PHYSICAL SETTING INFORMATION FOR SITE AND SURROUNDING AREA SOURCE      |                                                                                                                                                                                                                                                                                                                              |                                                                                                                    |  |  |
| Topography (Refer to Appendix A for an excerpt of the Topographic Map) |                                                                                                                                                                                                                                                                                                                              |                                                                                                                    |  |  |
| Site Elevation                                                         | Approximately 460 feet NGVD                                                                                                                                                                                                                                                                                                  |                                                                                                                    |  |  |
| Surface Runoff/<br>Topographic Gradient                                | The site is situated in an area of rolling topography at<br>the bottom of a hill. Surface runoff and topographic<br>gradient is to the northwest across W. Franklin Street<br>from the site; however, the topographic gradient<br>along W. Franklin Street east of the site is to the<br>southwest, towards the site         | Chapel Hill, NC<br>USGS Topographic Map,<br>Dated 1993                                                             |  |  |
| Closest Surface Water                                                  | Tanbark Branch of Bolin Creek located approximately 1,900 feet northwest of the site                                                                                                                                                                                                                                         |                                                                                                                    |  |  |
| <b>FEMA Мар</b>                                                        |                                                                                                                                                                                                                                                                                                                              |                                                                                                                    |  |  |
| Zone                                                                   | С                                                                                                                                                                                                                                                                                                                            | FEMA Flood Insurance<br>Rate Map, Community                                                                        |  |  |
| Description:                                                           | Areas of minimal flooding                                                                                                                                                                                                                                                                                                    | Panel Number<br>3701800004E, dated<br>8/1/1983                                                                     |  |  |
| Soil Characteristics                                                   |                                                                                                                                                                                                                                                                                                                              |                                                                                                                    |  |  |
| Soil Type:                                                             | Ur: Urban Land                                                                                                                                                                                                                                                                                                               |                                                                                                                    |  |  |
| Description:                                                           | This mapping unit consists of areas in which more<br>than 80% of the natural soil has been greatly altered<br>by cutting, filling, grading, and shaping in the process<br>of urbanization. The original landscape, topography,<br>and commonly the drainage pattern have been<br>changed. Slope is commonly 2 to 10 percent. | Orange County, North<br>Carolina USDA, Natural<br>Resource Conservation<br>Service Soil Survey<br>issued June 1977 |  |  |