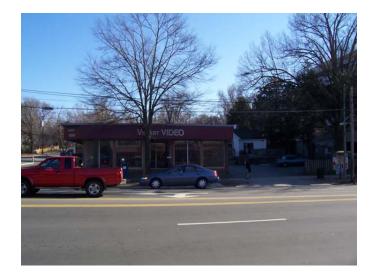

#### 3.6 Historical Interviews

Ms. Lindy Poole, Property Manager, and Mr. Gordon Gold, owner, were interviewed by telephone. According to Ms. Poole, the site is currently vacant. The previous tenant was VisArt Video, a video rental store, and prior to that, Tarheel Bookstore occupied the site. Ms. Poole stated that the building was constructed in 1966. According to Mr. Gold, a neighborhood grocery store was located onsite when it was purchased in 1966. Mr. Gold further stated that he is unaware of any gasoline service stations formerly located onsite associated with the grocery store. Ms. Poole stated that they are unaware of any environmental liens, USTs, or any other environmental concerns associated with the site.

The development consists of a single-story building recently used as a video rental store. It is our understanding that the building will be renovated for use as a Chipotle Mexican Grill restaurant.