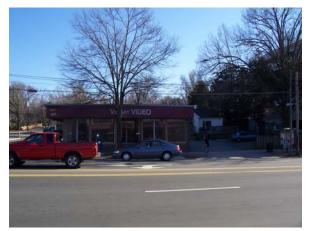

#### 3.6 Historical Interviews

Ms. Lindy Poole, Property Manager, and Mr. Gordon Gold, owner, were interviewed by telephone. According to Ms. Poole, the site is currently vacant. The previous tenant was VisArt Video, a video rental store, and prior to that, Tarheel Bookstore occupied the site. Ms. Poole stated that the building was constructed in 1966. According to Mr. Gold, a neighborhood grocery store was located onsite when it was purchased in 1966. Mr. Gold further stated that he is unaware of any gasoline service stations formerly located onsite associated with the grocery store. Ms. Poole stated that they are unaware of any environmental liens, USTs, or any other environmental concerns associated with the site.

#### 5.1 General Site Information

Information contained in this section is based on a visual reconnaissance performed as set forth below, interviews, and other references presented in the following subsections. Figure 2 in Appendix A is a Site Diagram of the site. Photo documentation of the site at the time of the visual reconnaissance is provided in Appendix D.

The development consists of a single-story building recently used as a video rental store. It is our understanding that the building will be renovated for use as a Chipotle Mexican Grill restaurant.