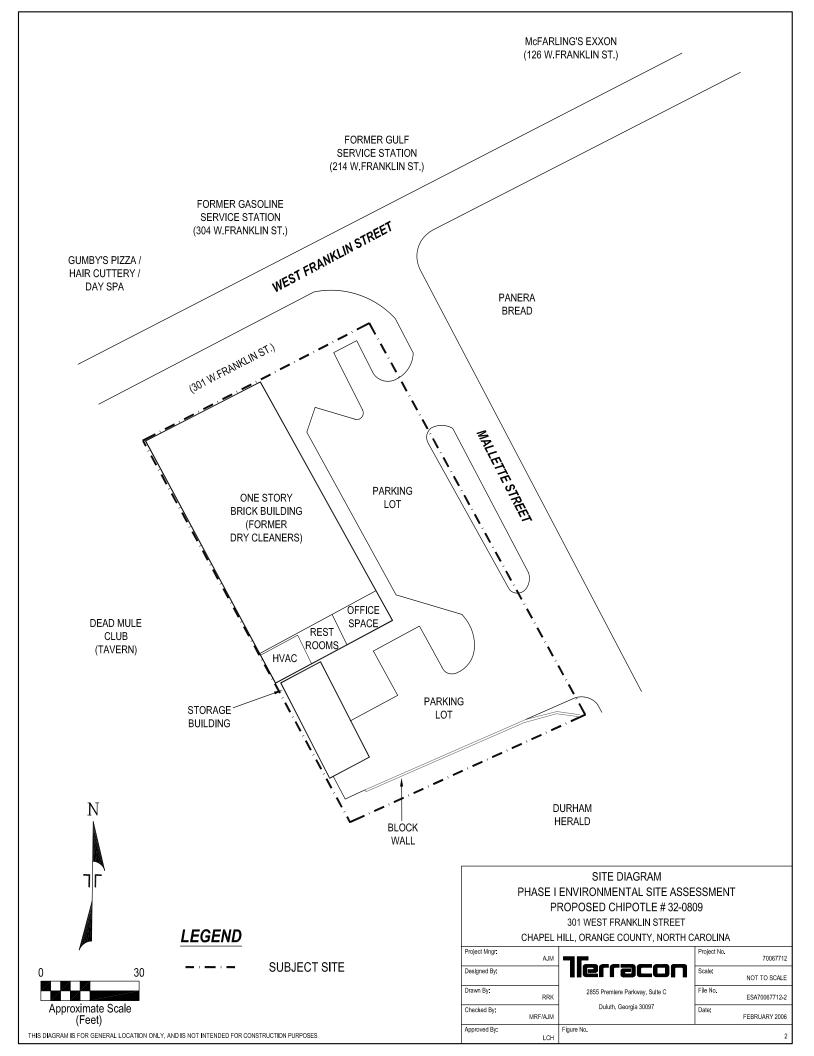

The site location is depicted on Figure 1 of Appendix A, which was reproduced from a portion of the USGS 7.5-minute series topographic map. A Site Diagram of the site and adjoining properties is included as Figure 2 of Appendix A. Acronyms and terms used in this report are described in Appendix B.

#### 5.1 General Site Information

Information contained in this section is based on a visual reconnaissance performed as set forth below, interviews, and other references presented in the following subsections. Figure 2 in Appendix A is a Site Diagram of the site. Photo documentation of the site at the time of the visual reconnaissance is provided in Appendix D.

#### 6.0 ADJOINING/SURROUNDING PROPERTY RECONNAISSANCE

Visual observations of adjoining/surrounding properties (from site boundaries and readily accessible public areas) are summarized below.

| Direction | Description                                                                                                                                                 |
|-----------|-------------------------------------------------------------------------------------------------------------------------------------------------------------|
| North     | Franklin Street followed by a small shopping center including Gumby's Pizza, The Hair Cuttery, and a day spa to the north and a bike shop to the northeast. |
| South     | Chapel Hill Herald newspaper offices followed by residential development.                                                                                   |
| East      | Mallette Street followed by Panera Bread.                                                                                                                   |
| West      | The Dead Mule Club (Tavern) followed by a large, new commercial building currently under construction.                                                      |