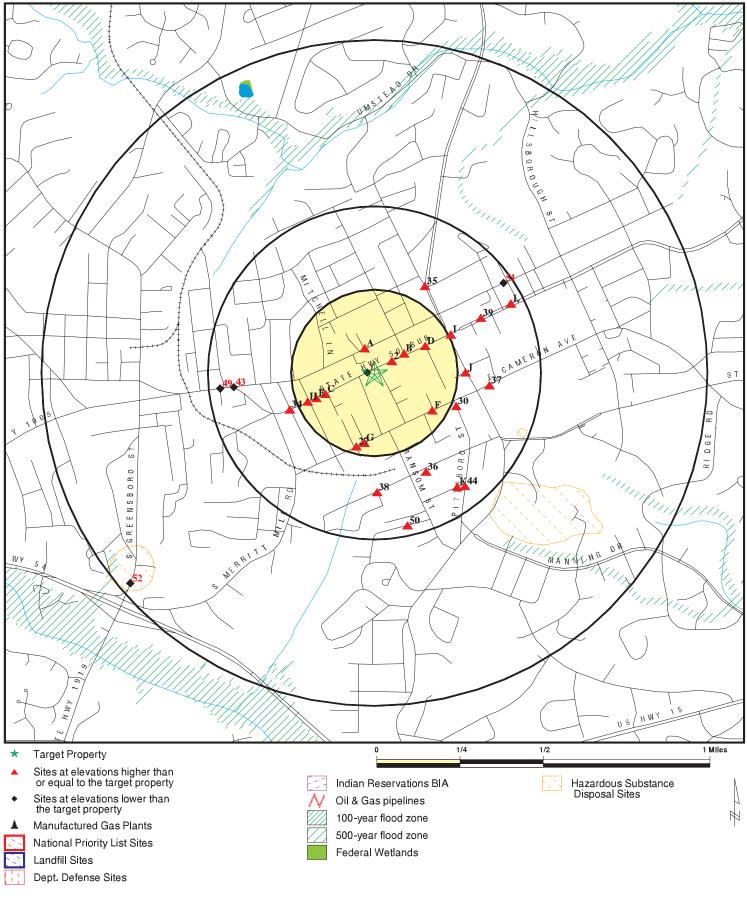

#### 4.1 Federal and State Databases

Listed below are the names and number of facilities identified on federal and state databases within the indicated search areas. Database definition, descriptions, and the database search report are included in Appendix C.

| Database           | Description                                                                                                                                                                                                                                                                                                                                                                                                                                                                                                                                                                                                                        | Radius<br>(Miles) | Facilities |  |
|--------------------|------------------------------------------------------------------------------------------------------------------------------------------------------------------------------------------------------------------------------------------------------------------------------------------------------------------------------------------------------------------------------------------------------------------------------------------------------------------------------------------------------------------------------------------------------------------------------------------------------------------------------------|-------------------|------------|--|
|                    | Federal                                                                                                                                                                                                                                                                                                                                                                                                                                                                                                                                                                                                                            |                   |            |  |
| NPL                | The National Priorities List (NPL) is the USEPA's database of<br>uncontrolled or abandoned hazardous waste facilities that have been<br>listed for priority remedial actions under the Superfund Program.                                                                                                                                                                                                                                                                                                                                                                                                                          | 1.0               | 0          |  |
| RCRA<br>CORRACTS   | The USEPA maintains a database of RCRA facilities that have conducted, or are currently conducting a "corrective action". A "corrective action" order is issued when there has been a release of hazardous waste or constituents into the environment from a RCRA facility.                                                                                                                                                                                                                                                                                                                                                        | 1.0               | 0          |  |
| CERCLIS/<br>NFRAP  | CERCLIS/ The CERCLIS database is a compilation of facilities which the USEPA has investigated or is currently investigating for a release or threatened release of hazardous substances pursuant to the Comprehensive Environmental Response Compensation and                                                                                                                                                                                                                                                                                                                                                                      |                   |            |  |
| RCRA TSDs          | RCRA TSDsThe RCRA/TSD Database is a compilation by the USEPA of facilitiesthat report storage, transportation, treatment, or disposal of<br>hazardous waste.                                                                                                                                                                                                                                                                                                                                                                                                                                                                       |                   | 0          |  |
| RCRA<br>Generators | The Resource Conservation and Recovery Act (RCRA) Generators database, maintained by the USEPA, lists facilities that generate hazardous waste as part of their normal business practices. Generators are listed as large, small, or conditionally exempt. Large quantity generators (LQG) produce at least 1000 kg/month of non-acutely hazardous waste or 1 kg/month of acutely hazardous waste. Small quantity generators (SQG) produce 100-1000 kg/month of non-acutely hazardous waste. Conditionally exempt small quantity generators (CESQG) are those that generate less than 100 kg/month of non-acutely hazardous waste. | 0.125             | 4-SQG      |  |
| ERNS               | The Emergency Response Notification System (ERNS) is a listing compiled by the USEPA on reported releases of petroleum and hazardous substances to the air, soil and/or water.                                                                                                                                                                                                                                                                                                                                                                                                                                                     | 0.125             | 0          |  |

#### Federal and State Databases

| Database                                                                                                                                                                                                        | Description                                                                                                                                                                                                                                                 | Radius<br>(Miles) | Facilities |  |  |
|-----------------------------------------------------------------------------------------------------------------------------------------------------------------------------------------------------------------|-------------------------------------------------------------------------------------------------------------------------------------------------------------------------------------------------------------------------------------------------------------|-------------------|------------|--|--|
|                                                                                                                                                                                                                 | State                                                                                                                                                                                                                                                       |                   |            |  |  |
| NC HSDS                                                                                                                                                                                                         | The North Carolina Department of Environment and Natural Resources (NDCENR) maintains a database of state equivalent national priority list (Hazardous Substance Disposal Sites) facilities in the State of North Carolina.                                 | 1.0               | 3          |  |  |
| SHWS                                                                                                                                                                                                            | The NC DENR maintains a database of State Hazardous Waste Sites (HSDS) for state equivalent CERCLIS (SCL) facilities in the State of North Carolina.                                                                                                        | 0.5               | 1          |  |  |
| SWF                                                                                                                                                                                                             | The NC DENR maintains a database of Solid Waste Facilities located<br>within North Carolina. The database information may include the<br>facility name, class, operation type, area, estimated operational life,<br>and owner.                              | 0.5               | 0          |  |  |
| LUST                                                                                                                                                                                                            | LUST The NC DENR provides a computer-generated database of the Leaking Underground Storage Tanks in the State of North Carolina.                                                                                                                            |                   | 26         |  |  |
| LUST TRUST                                                                                                                                                                                                      | <b>LUST TRUST</b> The NC DENR has compiled a database of facilities where claims against the State Trust Funds for reimbursements for expenses incurred while remediating Leaking USTs.                                                                     |                   | 11         |  |  |
| UST                                                                                                                                                                                                             | UST The NC DENR has compiled a database of registered Underground<br>Storage Tanks in the State of North Carolina, which may include the<br>owner and location of the USTs. This database may also include<br>registered Above ground Storage Tanks (ASTs). |                   | 9          |  |  |
| INST<br>CONTROL The NC DENR has compiled a database of facilities from the<br>Brownfields Projects Inventory which have been determined to be no<br>further action sites with land use restrictions monitoring. |                                                                                                                                                                                                                                                             | 1                 |            |  |  |
| IMD                                                                                                                                                                                                             | IMD The NC DENR maintains an Incident Management Database which includes groundwater and/or soil contamination incidents.                                                                                                                                   |                   | 28         |  |  |
| VCP                                                                                                                                                                                                             | <b>VCP</b> The Voluntary Cleanup Program is a list of facilities where the responsible party is voluntarily acting to clean up the facility.                                                                                                                |                   | 0          |  |  |
| Dry Cleaners                                                                                                                                                                                                    | <b>Dry Cleaners</b> The NC DENR has compiled a database of potential and known dry cleaning sites, active and abandoned that the Dry Cleaning Solvent Program has knowledge of and entered into this database.                                              |                   | 0          |  |  |

Based on our understanding of the facility listings, geology and topographic relation to the site, facilities over 1,000 feet away are not presented in the following table, but are identified in the database report in the appendices.