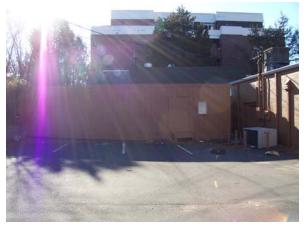

#### 5.1 General Site Information

Information contained in this section is based on a visual reconnaissance performed as set forth below, interviews, and other references presented in the following subsections. Figure 2 in Appendix A is a Site Diagram of the site. Photo documentation of the site at the time of the visual reconnaissance is provided in Appendix D.

#### 6.0 ADJOINING/SURROUNDING PROPERTY RECONNAISSANCE

Visual observations of adjoining/surrounding properties (from site boundaries and readily accessible public areas) are summarized below.

| Direction | Description                                                                                                                                                 |
|-----------|-------------------------------------------------------------------------------------------------------------------------------------------------------------|
| North     | Franklin Street followed by a small shopping center including Gumby's Pizza, The Hair Cuttery, and a day spa to the north and a bike shop to the northeast. |
| South     | Chapel Hill Herald newspaper offices followed by residential development.                                                                                   |
| East      | Mallette Street followed by Panera Bread.                                                                                                                   |
| West      | The Dead Mule Club (Tavern) followed by a large, new commercial building currently under construction.                                                      |