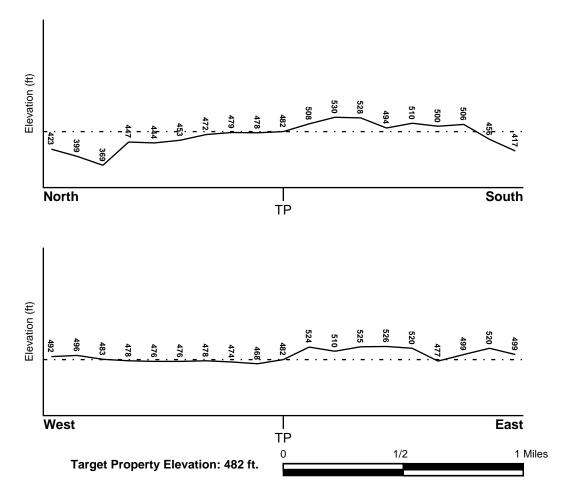

#### 2.0 PHYSICAL SETTING

| Physical Setting                                                       |                                                                                                                                                                                                                                                                                                                              |                                                                                                                    |  |  |
|------------------------------------------------------------------------|------------------------------------------------------------------------------------------------------------------------------------------------------------------------------------------------------------------------------------------------------------------------------------------------------------------------------|--------------------------------------------------------------------------------------------------------------------|--|--|
| PHYSICAL SETTING INFORMATION FOR SITE AND SURROUNDING AREA SOURCE      |                                                                                                                                                                                                                                                                                                                              |                                                                                                                    |  |  |
| Topography (Refer to Appendix A for an excerpt of the Topographic Map) |                                                                                                                                                                                                                                                                                                                              |                                                                                                                    |  |  |
| Site Elevation                                                         | Approximately 460 feet NGVD                                                                                                                                                                                                                                                                                                  |                                                                                                                    |  |  |
| Surface Runoff/<br>Topographic Gradient                                | The site is situated in an area of rolling topography at<br>the bottom of a hill. Surface runoff and topographic<br>gradient is to the northwest across W. Franklin Street<br>from the site; however, the topographic gradient<br>along W. Franklin Street east of the site is to the<br>southwest, towards the site         | Chapel Hill, NC<br>USGS Topographic Map,<br>Dated 1993                                                             |  |  |
| Closest Surface Water                                                  | Tanbark Branch of Bolin Creek located approximately 1,900 feet northwest of the site                                                                                                                                                                                                                                         |                                                                                                                    |  |  |
| <b>FEMA Мар</b>                                                        |                                                                                                                                                                                                                                                                                                                              |                                                                                                                    |  |  |
| Zone                                                                   | С                                                                                                                                                                                                                                                                                                                            | FEMA Flood Insurance<br>Rate Map, Community                                                                        |  |  |
| Description:                                                           | Areas of minimal flooding                                                                                                                                                                                                                                                                                                    | Panel Number<br>3701800004E, dated<br>8/1/1983                                                                     |  |  |
| Soil Characteristics                                                   |                                                                                                                                                                                                                                                                                                                              |                                                                                                                    |  |  |
| Soil Type:                                                             | Ur: Urban Land                                                                                                                                                                                                                                                                                                               |                                                                                                                    |  |  |
| Description:                                                           | This mapping unit consists of areas in which more<br>than 80% of the natural soil has been greatly altered<br>by cutting, filling, grading, and shaping in the process<br>of urbanization. The original landscape, topography,<br>and commonly the drainage pattern have been<br>changed. Slope is commonly 2 to 10 percent. | Orange County, North<br>Carolina USDA, Natural<br>Resource Conservation<br>Service Soil Survey<br>issued June 1977 |  |  |

#### **Physical Setting**

| PHYSICAL SETTING IN                                        | SOURCE                                                                                                              |                                                           |  |  |  |
|------------------------------------------------------------|---------------------------------------------------------------------------------------------------------------------|-----------------------------------------------------------|--|--|--|
| Geology/Hydrogeology                                       | Geology/Hydrogeology                                                                                                |                                                           |  |  |  |
| Formation:                                                 | Intrusive Rocks of the Carolina Slate Belt                                                                          |                                                           |  |  |  |
| Description:                                               | Metamorphosed granitic rock – megacrystic, well-<br>foliated; locally contains hornblende.                          | Geologic Map of North<br>Carolina dated 1985              |  |  |  |
| Estimated Depth to First<br>Occurrence of Ground<br>water: | Approximately 10 feet below ground surface                                                                          | Fast Fare #566 LUST file                                  |  |  |  |
| Primary Aquifer                                            | Crystalline rock aquifers of the Piedmont and Blue<br>Ridge Aquifer System                                          | Groundwater Atlas of the<br>U.S., HA 730-L, dated<br>1997 |  |  |  |
| *Hydrogeologic<br>Gradient:                                | Not known - may be inferred to be parallel to topographic gradient to the northwest (However, see discussion below) | Fast Fare #566 LUST file                                  |  |  |  |
| Site Water Source                                          | OWASA (Orange Water and Sewer Authority)                                                                            | Ms. Lindy Poole, Property<br>Manager                      |  |  |  |

\*The ground water flow direction and the depth to shallow, unconfined ground water, if present would likely vary depending upon seasonal variations in rainfall and the depth to the soil/bedrock interface. Without the benefit of on-site ground water monitoring wells surveyed to a datum, ground water depth and flow direction beneath the site cannot be ascertained.

According to a Limited Site Assessment report for the Fast Fare #566 gasoline service station, located approximately 400 feet to the north-northwest and topographically separated relative to the site, the direction of groundwater flow was determined to be towards the north-northwest.