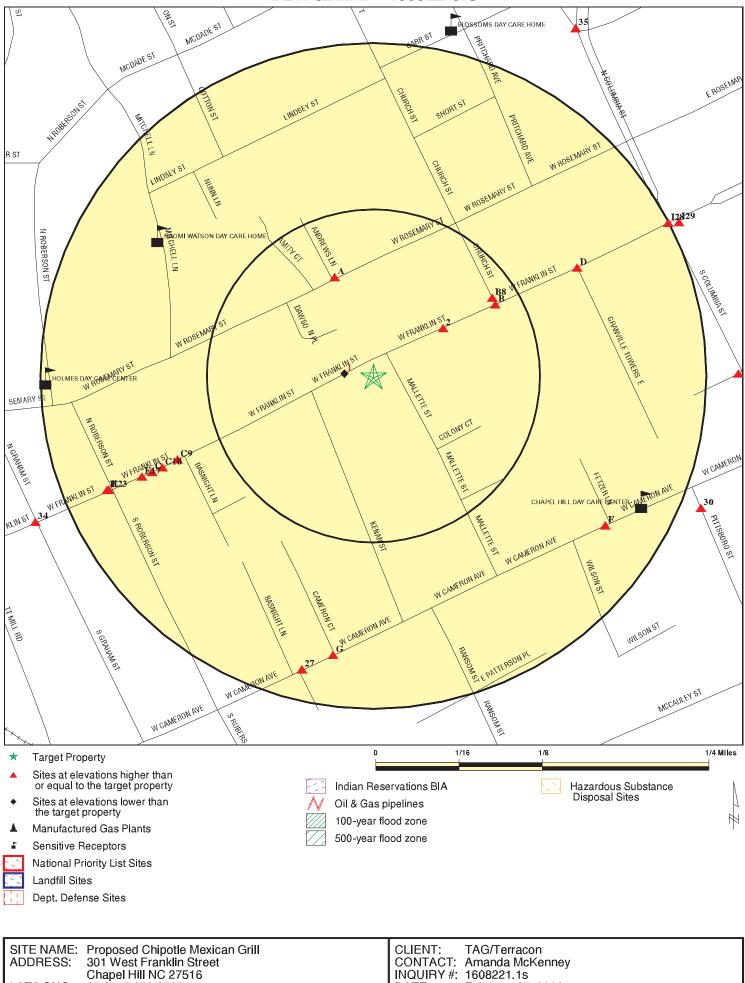

#### 4.1 Federal and State Databases

Listed below are the names and number of facilities identified on federal and state databases within the indicated search areas. Database definition, descriptions, and the database search report are included in Appendix C.

| Database           | Description                                                                                                                                                                                                                                                                                                                                                                                                                                                                                                                                                                                                                        | Radius<br>(Miles) | Facilities |  |
|--------------------|------------------------------------------------------------------------------------------------------------------------------------------------------------------------------------------------------------------------------------------------------------------------------------------------------------------------------------------------------------------------------------------------------------------------------------------------------------------------------------------------------------------------------------------------------------------------------------------------------------------------------------|-------------------|------------|--|
|                    | Federal                                                                                                                                                                                                                                                                                                                                                                                                                                                                                                                                                                                                                            |                   |            |  |
| NPL                | The National Priorities List (NPL) is the USEPA's database of<br>uncontrolled or abandoned hazardous waste facilities that have been<br>listed for priority remedial actions under the Superfund Program.                                                                                                                                                                                                                                                                                                                                                                                                                          | 1.0               | 0          |  |
| RCRA<br>CORRACTS   | The USEPA maintains a database of RCRA facilities that have conducted, or are currently conducting a "corrective action". A "corrective action" order is issued when there has been a release of hazardous waste or constituents into the environment from a RCRA facility.                                                                                                                                                                                                                                                                                                                                                        | 1.0               | 0          |  |
| CERCLIS/<br>NFRAP  | CERCLIS/ The CERCLIS database is a compilation of facilities which the USEPA has investigated or is currently investigating for a release or threatened release of hazardous substances pursuant to the Comprehensive Environmental Response Compensation and                                                                                                                                                                                                                                                                                                                                                                      |                   |            |  |
| RCRA TSDs          | RCRA TSDsThe RCRA/TSD Database is a compilation by the USEPA of facilitiesthat report storage, transportation, treatment, or disposal of<br>hazardous waste.                                                                                                                                                                                                                                                                                                                                                                                                                                                                       |                   | 0          |  |
| RCRA<br>Generators | The Resource Conservation and Recovery Act (RCRA) Generators database, maintained by the USEPA, lists facilities that generate hazardous waste as part of their normal business practices. Generators are listed as large, small, or conditionally exempt. Large quantity generators (LQG) produce at least 1000 kg/month of non-acutely hazardous waste or 1 kg/month of acutely hazardous waste. Small quantity generators (SQG) produce 100-1000 kg/month of non-acutely hazardous waste. Conditionally exempt small quantity generators (CESQG) are those that generate less than 100 kg/month of non-acutely hazardous waste. | 0.125             | 4-SQG      |  |
| ERNS               | The Emergency Response Notification System (ERNS) is a listing compiled by the USEPA on reported releases of petroleum and hazardous substances to the air, soil and/or water.                                                                                                                                                                                                                                                                                                                                                                                                                                                     | 0.125             | 0          |  |

#### Federal and State Databases

| Database                                                                                                                                                                                                        | Description                                                                                                                                                                                                                                                 | Radius<br>(Miles) | Facilities |  |  |
|-----------------------------------------------------------------------------------------------------------------------------------------------------------------------------------------------------------------|-------------------------------------------------------------------------------------------------------------------------------------------------------------------------------------------------------------------------------------------------------------|-------------------|------------|--|--|
|                                                                                                                                                                                                                 | State                                                                                                                                                                                                                                                       |                   |            |  |  |
| NC HSDS                                                                                                                                                                                                         | The North Carolina Department of Environment and Natural Resources (NDCENR) maintains a database of state equivalent national priority list (Hazardous Substance Disposal Sites) facilities in the State of North Carolina.                                 | 1.0               | 3          |  |  |
| SHWS                                                                                                                                                                                                            | The NC DENR maintains a database of State Hazardous Waste Sites (HSDS) for state equivalent CERCLIS (SCL) facilities in the State of North Carolina.                                                                                                        | 0.5               | 1          |  |  |
| SWF                                                                                                                                                                                                             | The NC DENR maintains a database of Solid Waste Facilities located<br>within North Carolina. The database information may include the<br>facility name, class, operation type, area, estimated operational life,<br>and owner.                              | 0.5               | 0          |  |  |
| LUST                                                                                                                                                                                                            | LUST The NC DENR provides a computer-generated database of the Leaking Underground Storage Tanks in the State of North Carolina.                                                                                                                            |                   | 26         |  |  |
| LUST TRUST                                                                                                                                                                                                      | <b>LUST TRUST</b> The NC DENR has compiled a database of facilities where claims against the State Trust Funds for reimbursements for expenses incurred while remediating Leaking USTs.                                                                     |                   | 11         |  |  |
| UST                                                                                                                                                                                                             | UST The NC DENR has compiled a database of registered Underground<br>Storage Tanks in the State of North Carolina, which may include the<br>owner and location of the USTs. This database may also include<br>registered Above ground Storage Tanks (ASTs). |                   | 9          |  |  |
| INST<br>CONTROL The NC DENR has compiled a database of facilities from the<br>Brownfields Projects Inventory which have been determined to be no<br>further action sites with land use restrictions monitoring. |                                                                                                                                                                                                                                                             | 1                 |            |  |  |
| IMD                                                                                                                                                                                                             | IMD The NC DENR maintains an Incident Management Database which includes groundwater and/or soil contamination incidents.                                                                                                                                   |                   | 28         |  |  |
| VCP                                                                                                                                                                                                             | <b>VCP</b> The Voluntary Cleanup Program is a list of facilities where the responsible party is voluntarily acting to clean up the facility.                                                                                                                |                   | 0          |  |  |
| Dry Cleaners                                                                                                                                                                                                    | <b>Dry Cleaners</b> The NC DENR has compiled a database of potential and known dry cleaning sites, active and abandoned that the Dry Cleaning Solvent Program has knowledge of and entered into this database.                                              |                   | 0          |  |  |

The following table summarizes the site-specific information provided by the database and/or gathered by this office for identified facilities. Additional discussion for selected facilities may follow the summary table.

Based on our understanding of the facility listings, geology and topographic relation to the site, facilities over 1,000 feet away are not presented in the following table, but are identified in the database report in the appendices.

|                                                                   | Database                                |                         |
|-------------------------------------------------------------------|-----------------------------------------|-------------------------|
| Facility Name and Location                                        | Distance/Direction/Topographic Position | Listings                |
| Trailways Terminal                                                |                                         |                         |
| 311 W. Franklin Street                                            | Approximately 100 feet W, down-gradient | UST                     |
| Chapel Hill, NC 27514                                             |                                         |                         |
| West Franklin Street Gulf                                         |                                         |                         |
| 214 West Franklin Street                                          | Approximately 100 feet NNE, up-gradient | UST                     |
| Chapel Hill, NC 27514                                             |                                         |                         |
| Fast Fare #NC-566                                                 |                                         | UST, IMD, LUST,         |
| 321 West Rosemary St.                                             | Approximately 400 feet NNW, up-gradient | RCRA-SQG,               |
| Chapel Hill, NC 27514                                             |                                         | FINDS                   |
| Exxon 4-0779 McFarling's / McFarling's<br>Exxon / Exxon RAS 40779 |                                         | IMD, LUST, UST,         |
| 126 West Franklin Street                                          | Approximately 500 feet ENE, up-gradient | LUST TRUST              |
| Chapel Hill, NC 27514                                             |                                         |                         |
| Kenan Transport Co.                                               |                                         |                         |
| 143 W. Franklin Street                                            | Approximately 600 feet ENE, up-gradient | RCRA-SQG,<br>FINDS      |
| Chapel Hill, NC 27516                                             |                                         | 1 11 2 0                |
| Frank H. Kenan                                                    |                                         |                         |
| 143 West Franklin Street                                          | Approximately 600 feet ENE, up-gradient | UST                     |
| Chapel Hill, NC 27514                                             |                                         |                         |
| Institute of Pharmacy                                             |                                         |                         |
| 109 Church Street                                                 | Approximately 650 feet ENE, up-gradient | IMD, LUST               |
| Chapel Hill, NC 27516                                             |                                         |                         |
| Chapel Hill Cleaners                                              |                                         |                         |
| 422 W. Franklin Street                                            | Approximately 800 feet WSW, up-gradient | RCRA-SQG,<br>FINDS, UST |
| Chapel Hill, NC 27514                                             |                                         | -,                      |
| UNC-CH Financial MGT-CTR                                          |                                         |                         |
| 440 W. Franklin Street                                            | Approximately 900 feet WSW, up-gradient | IMD, LUST               |
| Chapel Hill, NC 27514                                             |                                         |                         |
| Mark's Café / Hallard Company                                     |                                         |                         |
| 454 West Franklin Street                                          | Approximately 950 feet WSW, up-gradient | IMD, LUST               |
| Chapel Hill, NC                                                   |                                         |                         |

#### **Listed Facilities**

| Facility Name and Location | Estimated Distance/Direction/Topographic Position | Database<br>Listings |
|----------------------------|---------------------------------------------------|----------------------|
| Chapel Hill Service Center |                                                   |                      |
| 464 West Franklin Street   | Approximately 990 feet WSW, cross-<br>gradient    | UST                  |
| Chapel Hill, NC 27516      | gradient                                          |                      |

#### <u> Trailways Terminal</u>

Trailways Terminal, identified approximately 100 feet west and topographically downgradient relative to the site, was listed as a UST facility. According to the EDR report, two 1,000-gallon fuel oil USTs were installed at this facility in May 1956 and were removed in January 1977. No leaks were reported in association with these USTs. Based on facility status and topographically down-gradient position relative to the site, the Trailways Terminal does not appear to constitute a REC to the site.

#### West Franklin Street Gulf

West Franklin Street Gulf, formerly located approximately 100 feet north-northeast and topographically up-gradient relative to the site, was listed as a UST facility. According to the EDR report, three 5,000-gallon gasoline USTs and one 550-gallon new/used/mixture oil UST were installed at this facility in March 1964 and removed in December 1988. No further information was provided regarding these USTs. Based on distance and topographic position relative to the site, the former West Franklin Street Gulf appears to constitute a REC to the site.

#### Fast Fare #566

Fast Fare #566, identified approximately 400 feet north-northwest and topographically up-gradient relative to the site, was listed as a UST, IMD, LUST, FINDS and RCRA-SQG facility. According to the EDR report, two 8,000-gallon gasoline USTs were installed at this facility in January 1964 and removed in July 1992. Soil and groundwater contamination was documented at the time of UST closure. Terracon conducted a file review for this incident. According to a Limited Site Assessment Report dated January 2002, four groundwater monitoring wells were installed at this facility in an attempt to define the extent of groundwater contamination. According to the most recent groundwater analytical data, petroleum constituents were reported below the NCAC 2L Groundwater Quality Standards with the exception of lead, which was detected at a concentration of 55 ug/l in MW-2, the most down-gradient well. Based on a recent groundwater elevation contour map, the direction of groundwater flow was determined to be towards the north-northwest and away from the site. Based on the recent groundwater analytical data and groundwater flow direction away from the site, the Fast Fare #566 does not constitute a REC to the site at this time.

#### Exxon 4-0779 McFarling's / McFarling's Exxon / Exxon RAS 40779

McFarling's Exxon, located approximately 500 feet east-northeast and topographically up-gradient relative to the site, was listed as an IMD, UST, LUST and LUST TRUST facility. According to the EDR report, two 6,000-gallon gasoline USTs, one 10,000-gallon gasoline UST, one 10,000-gallon diesel UST, and one 1,000-gallon new/used/mixture oil UST were installed at this facility in April 1981 and removed in December 1991. One 1,000-gallon heating oil UST was installed at this facility in September 1979 and removed in August 1991. These USTs were replaced with one 12,000-gallon fiberglass reinforced plastic UST and one 8,000-gallon fiberglass reinforced plastic UST which are currently in use at this facility.

Terracon conducted a file review for this incident. According to the LUST file, in June 1989 a gasoline supply line failed near the pump island of the USTs. Eight monitoring wells were installed during subsequent investigations. Free product was present in three monitoring wells in the immediate vicinity of the USTs. Gasoline vapors were discovered in the basement of an adjacent funeral home and in the sanitary sewer line. Fifteen additional monitoring wells were installed at this facility and on adjacent properties. Subsequent gauging indicated that the free product was limited to the tankhold area. A combination pump and treat and soil vapor extraction groundwater remediation system was installed in November 1991. The existing USTs were also removed and subsequently replaced with fiberglass reinforced plastic USTs, as discussed above. Quarterly groundwater monitoring at this facility indicated that petroleum constituents were present above NCAC 2L Groundwater Quality Standards in onsite and offsite monitoring wells, but not above Gross Contaminant Levels. Benzene was detected in monitoring wells MW-31 and MW-32 at this facility at concentrations of 830 ug/l and 316 ug/l, respectively. These monitoring wells are located down-gradient of the release area and approximately 450 feet east-northeast of the site. The contaminant plume has not been defined in the direction of the site. However, because this facility is commercial and the surrounding properties are predominantly commercial and no sensitive receptors were identified, the North Carolina Department of Environment and Natural Resources ranked this facility Low Risk.

According to a Soil Cleanup Report with Site Closure Request dated May 2000, soil samples obtained as part of the investigation did not contain petroleum constituents above Residential or Commercial Maximum Soil Contaminant Concentrations. Based on this information and the Low Risk ranking of the facility, NCDENR subsequently issued a Notice of No Further Action in August 2001 and Public Notification was completed in October 2001. Based on distance and topographically up-gradient position relative to the site and because the extent of groundwater contamination has not been delineated in the direction of the site, McFarling's Exxon appears to constitute a REC to the site.

#### Kenan Transport Company

Kenan Transport Company, identified approximately 600 feet east-northeast and topographically up-gradient relative to the site, was listed as a RCRA-SQG and FINDS facility. According to the EDR report, this facility is a small quantity generator with no violations reported. Based on distance from the site and facility status, Kenan Transport Company does not constitute a REC to the site.

#### Frank H. Kenan

The Frank H. Kenan facility, identified approximately 600 feet east-northeast and topographically up-gradient relative to the site, was listed as a UST facility. According to the EDR report, an 8,000-gallon heating oil UST was installed at this facility in December 1971 and was filled and closed in place in May 1993. No releases were reported associated with this UST. Based on distance from the site and facility status, the Frank H. Kenan facility does not constitute a REC to the site.

#### Institute of Pharmacy

The Institute of Pharmacy, identified approximately 650 feet east-northeast and topographically up-gradient relative to the site, was listed as an IMD and LUST facility. According to the EDR report, a heating oil UST was removed from this facility in 1990. Minor soil contamination was documented at the time of UST closure. Contaminated soil was excavated and disposed off-site and confirmation samples were below State Action Levels. The incident was subsequently closed out. Based on this information and distance from the site, the Institute of Pharmacy does not constitute a REC to the site.

Remaining listed facilities do not appear to represent RECs at this time based upon the distance, topographical relation, or facility information. Unmapped facilities are those that do not contain sufficient address or location information to evaluate the facility listing locations relative to the site. The EDR report listed 40 facilities in the unmapped section. These facilities are listed in the EDR report in Appendix C. Determining the location of unmapped facilities is beyond the scope of this assessment, however, listings for the site and adjacent properties were not apparent based on site observations.