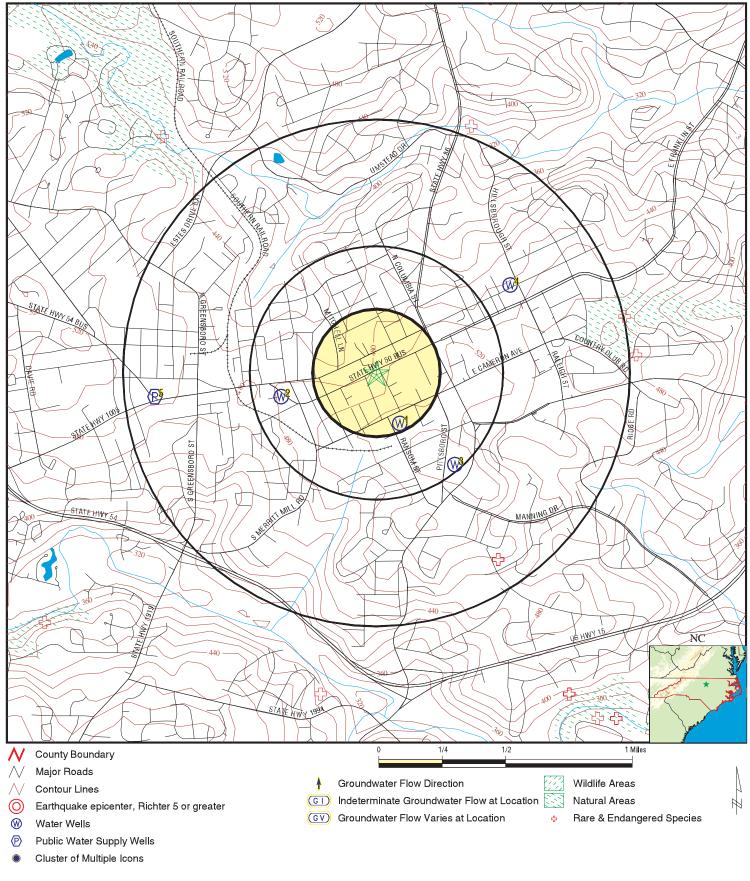

The site location is depicted on Figure 1 of Appendix A, which was reproduced from a portion of the USGS 7.5-minute series topographic map. A Site Diagram of the site and adjoining properties is included as Figure 2 of Appendix A. Acronyms and terms used in this report are described in Appendix B.

#### 5.1 General Site Information

Information contained in this section is based on a visual reconnaissance performed as set forth below, interviews, and other references presented in the following subsections. Figure 2 in Appendix A is a Site Diagram of the site. Photo documentation of the site at the time of the visual reconnaissance is provided in Appendix D.