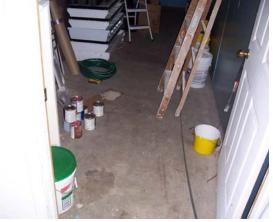

#### Cleaning and/or Similar Supplies

Typical household cleaning chemicals (glass cleaners, bathroom cleansers, etc.), 1gallon paint cans, 5-gallon containers of joint compound and maintenance supplies were observed within the storage building at the time of the reconnaissance. The chemical products were observed in their original sealed and labeled containers, and no evidence of chemical releases, spills, staining or floor drains was observed in the vicinity of the maintenance chemical storage areas. Based on site observations, the chemical storage areas do not constitute a REC to the site.